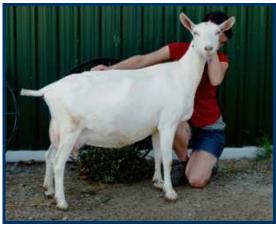

### WORLD CLASS CALIBRE !!

Grasshill Champ's 'DIANA' VG-88

1yr0m 578d: <u>2788</u> kg, 2yr8m 365d: <u>3028</u> kg

4yr9m 305 days: 3688 kg 305 day World Record?

Previous lactation: 3yr9m 305d projection: 3058 kg (305 days)

Pictured on Right: Diana introduces her 'family' to

visitors from Vietnam & Indonesia (shown here with

her 2 new Mar/11 'kids' and their sire 'Debonair')