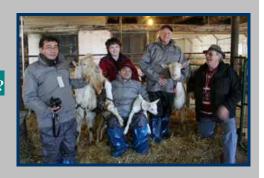

Pictured on Right: Diana introduces her 'family' to

visitors from Vietnam & Indonesia (shown here with

her 2 new Mar/11 'kids' and their sire 'Debonair')