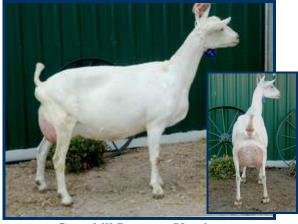

## **World Class Purebred Saanen Genetics**

grasshill@nexicom.net Grasshill Farm Ltd., Lloyd & Barbara Wicks, Bobcaygeon, ON

N

Grasshill Dynamo Katrina Born Feb 8, 2009 1yr3m 305d: 1967 kg (2810 kg in 403d)

Grasshill Trailblazer Nemesis Born June 11, 2008 (daughter of Nadia→) 1yr8m 305d: 1910 kg

Grasshill Dynamo Chablis Heiress Born June 23/08. Maternal sister to Champ → 1yr4m 305d: 2232 kg (4597 kg in 606 days)