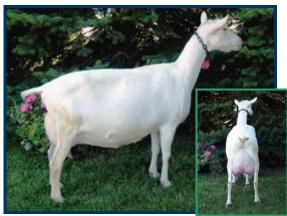

Grasshill Honour's Patricia EX
Born March 17, 2005. Total milk to date: 10,630 kg
Offspring includes Grasshill herdsire 'Paramour', younger
daughters & a very promising March 2011 son

#### 'Honour' Daughters:

Patricia EX (pictured below), Lass VG, Shayla VG
Chelsea EX: from high production dam Chablis EX
- kiddings each year, 4 consecutive records over 2600 kg
Chelsea has 2 high prod younger full sisters at Grasshill.(both VG)
Also, maternal sisters Wendalyn VG (above)