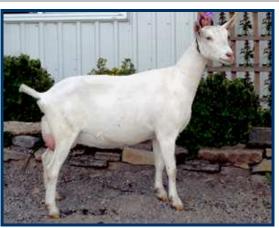

Grasshill Honour's Patricia EX
Born March 17, 2005. Total milk to date: 10,630 kg
Offspring includes Grasshill herdsire 'Paramour', younger
daughters & a very promising March 2011 son

#### 'Honour' Daughters:

Patricia EX (pictured below), Lass VG, Shayla VG
Chelsea EX: from high production dam Chablis EX
- kiddings each year, 4 consecutive records over 2600 kg
Chelsea has 2 high prod younger full sisters at Grasshill.(both VG)
Also, maternal sisters Wendalyn VG (above)