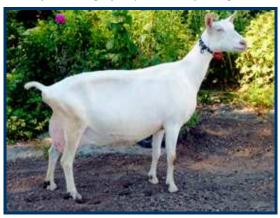

#### Grasshill Baby Shnooks EX

Born July 31, 2003. Total milk to date: 10,060 kg Maternal Sister 'Tara' VG-89 & Full Sister 'Sweet Pea' EX are both also over 10,000 kg

N.B. Trailblazer & Trendsetter (both VG-89) combine genetics from this super family with those of Champ EX

#### 'Lightning' daughters:

Gardenia EX & daughter Orchid EX Sweet Pea EX & full sister Shnooks EX (pictured on left) Jade (12740 kg), Belle (12340 kg), Wendalyn (12340 kg)