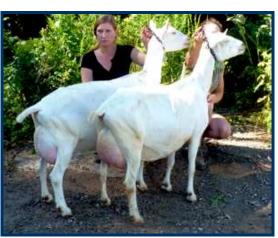

Grasshill Trailblazer Nemesis Born June 11, 2008 (daughter of Nadia→) 1yr8m 305d: 1910 kg

Grasshill Dynamo Chablis Heiress Born June 23/08. Maternal sister to Champ → 1yr4m 305d: 2232 kg (4597 kg in 606 days)